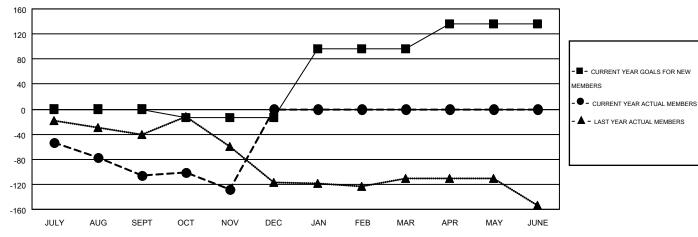

| Members               |                    |                                        |                    |                  |  |  |  |  |
|-----------------------|--------------------|----------------------------------------|--------------------|------------------|--|--|--|--|
| RESULTS FOR 2014-2015 |                    |                                        |                    |                  |  |  |  |  |
| QUARTER               | NEW MEMBER<br>GOAL | CHARTER AND<br>NEW<br>MEMBERS<br>ADDED | DROPPED<br>MEMBERS | NET<br>GAIN/LOSS |  |  |  |  |
| JULY/AUG/SEPT         | 0                  | 163                                    | 269                | -106             |  |  |  |  |
| OCT/NOV/DEC           | -14                | 115                                    | 137                | -22              |  |  |  |  |
| JAN/FEB/MAR           | 111                | 0                                      | 0                  | 0                |  |  |  |  |
| APR/MAY/JUNE          | 39                 | 0                                      | 0                  | 0                |  |  |  |  |

## GOALS AND ACTUAL MEMBERS CUMULATIVE

| DROPPED CLUBS: 3  DROPPED MEMBERS   |                        | 134 CLUBS OF 348 ADDED 1 OR MORE<br>NEW MEMBERS | GENDER DISTRIBUTION  MALE 7,119 (77.71%)  FEMALE 2,042 (22.29%) |  |                     |
|-------------------------------------|------------------------|-------------------------------------------------|-----------------------------------------------------------------|--|---------------------|
| DECEASED CLUB CANCELLED OTHER TOTAL | 51<br>21<br>334<br>406 | CLICK HERE FOR HEALTH ASSESSMENT DATA           | FAMILY UNIT MEMBERS HEAD OF HOUSEHOLD NON-HEAD OF HOUSEHOLD     |  | 1,692<br>833<br>859 |