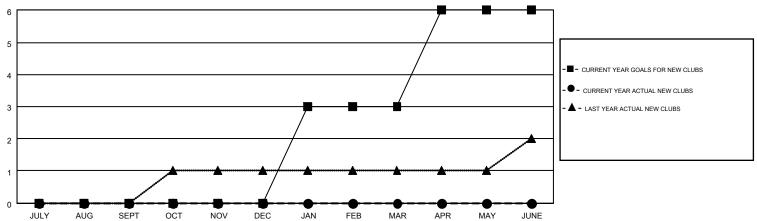

## MONTHLY MEMBERSHIP PROGRESS REPORT

Multiple District 9

Results as of: 11/30/2014

LOCATION: IOWA

GMT CA 1

| GMT: | JUDY HANKOM |
|------|-------------|
|      |             |

| Clubs                       |                  |           |                  |                  |  |  |  |  |
|-----------------------------|------------------|-----------|------------------|------------------|--|--|--|--|
| RESULTS FOR 2014-2015       |                  |           |                  |                  |  |  |  |  |
| QUARTER                     | NEW CLUB<br>GOAL | NEW CLUBS | DROPPED<br>CLUBS | NET<br>GAIN/LOSS |  |  |  |  |
| JULY/AUG/SEPT               | 0                | 0         | 1                | -1               |  |  |  |  |
| OCT/NOV/DEC                 | 0                | 0         | 2                | -2               |  |  |  |  |
| JAN/FEB/MAR<br>APR/MAY/JUNE | 3<br>3           | 0         | 0                | 0<br>0           |  |  |  |  |

## GOALS AND ACTUAL NEW CLUBS CUMULATIVE